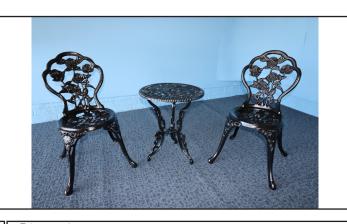

## SPECIFICATION/INFORMATION SHEET

Name: Rosed Themed Cast Iron Chairs and Table

Material: Cast Iron

Color: Black

Use: Outdoor bistro

**Period:** Mid twentieth century

Origin: USA

**Craftsperson:** Unknown American Foundry

## Dimensions

Table x 1-Weighs: 27 lbs Height: 23 inches Diameter: 19 inches

Chairs x 2-

Each chair weighs: 32 lbs

Height: 33 inches Top Width: 16.5 inches Seat Width: 16 inches

Depth, outside back leg to outside front leg: 20 inches

Seat depth: 14 inches

Ground to seat brim: 16 inches

For further information on this item contact:

Reference: PF191 info@elinoravenue.com 531.219.0007

Shipping and tax rates will vary according to your location.