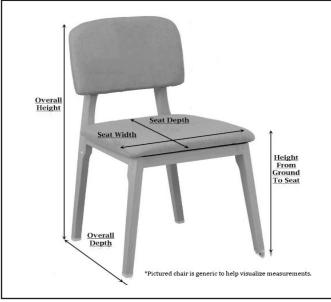

Weight: Approximately 85lbs

**Settee Height: 42 inches** 

Depth from front to back: 22 inches

Width from outside arm to outside arm: 69 inches

Seat Depth: 21 inches

Seat height from the ground: 17 inches