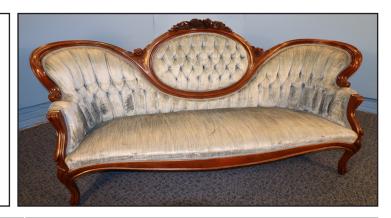

## **SPECIFICATION/INFORMATION SHEET**

Name: Victorian Settee

Material: Mahogeny and Vellum

**Color:** Light Blue **Use:** Indoor Decorative

Period: Mid nineteenth century

Origin: USA

Craftsperson: Unknown

**Settee Dimensions** 

Weight: Approximately 85lbs

**Settee Height: 42 inches** 

Depth from front to back: 22 inches

Width from outside arm to outside arm: 69 inches

Seat Depth: 21 inches

Seat height from the ground: 17 inches

## Notes:

\*Darker patches on the blue velvet due to way the upholstery is combed and not staining.

\*There is a slight sepia/gold tinge visible on the seating pad that is the result of age.

\*Some spots on the lace trim are dotted with stain.