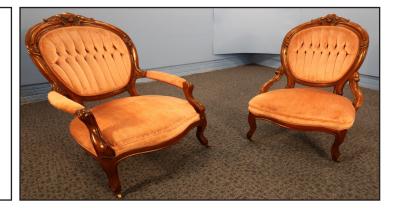

## **SPECIFICATION/INFORMATION SHEET**

Name: Recoco Revival His and Her Chairs Material: Mahogeny and Vellum Color: Peach Use: Indoor Decorative Period: Mid nineteenth century Origin: France Craftsperson: Unknown

**Gentleman's Chair** Weight: Approximately 22lbs Chair Height: 41.5 inches Depth from front to back: 23 inches Width from outside arm to outside arm: 26 inches Seat Depth: 23 inches Seat height from the ground: 18 inches **Lady's Chair** Weight: Approximately 20lbs Chair Height: 41 inches Depth from front to back: 20 inches Width from outside arm to outside arm: 24.5 inches Seat Depth: 19.5 inches Seat height from the ground: 18 inches