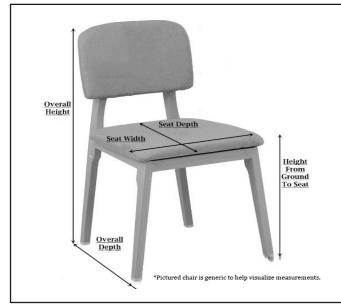

**Gentleman's Chair** Weight: Approximately 22lbs Chair Height: 41.5 inches Depth from front to back: 23 inches Width from outside arm to outside arm: 26 inches Seat Depth: 23 inches Seat height from the ground: 18 inches **Lady's Chair** Weight: Approximately 20lbs Chair Height: 41 inches Depth from front to back: 20 inches Width from outside arm to outside arm: 24.5 inches Seat Depth: 19.5 inches Seat height from the ground: 18 inches