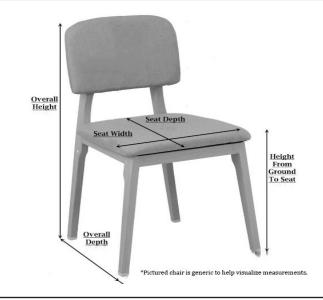

Chairs:

Weight: Approximately 32 lbs

Height: 38 inches Width: 27 inches Depth: 24 inches Seat Depth: 16 inches

Ground to Seat Lip: 17 inches

Table:

Length: 72 inches Width: 42 Inches Height 29 Inches