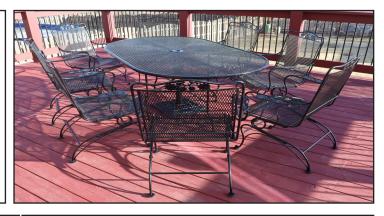

## SPECIFICATION/INFORMATION SHEET

Name: Eight chair family patio set

Material: Wrought Iron

Color: Black

**Use:** Outdoor Garden/Indoor **Period:** Mid twentieth century

Origin: USA

**Craftsperson:** Russell Woodard **Restored by:** Elinor Avenue

Chairs:

Weight: Approximately 32 lbs

Height: 38 inches Width: 27 inches Depth: 24 inches Seat Depth: 16 inches

Ground to Seat Lip: 17 inches

Table:

Length: 72 inches Width: 42 Inches Height 29 Inches