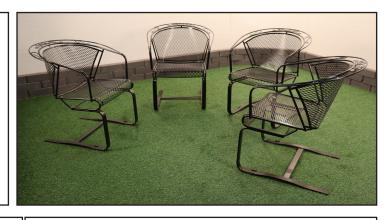

## **SPECIFICATION/INFORMATION SHEET**

Name: Acorn and Oak Leaf Patio Set

Material: Wrought Iron

Color: Black

**Use:** Outdoor Garden/Indoor **Period:** Mid twentieth century

Origin: USA

**Craftsperson:** Russell Woodard **Restored by:** Elinor Avenue

Settee:

Weight: Approximately 35 lbs

Height: 31 inches Width: 27.5 inches Depth: 24.5 inches Seat Depth: 18 inches

Ground to Seat Lip: 18 inches