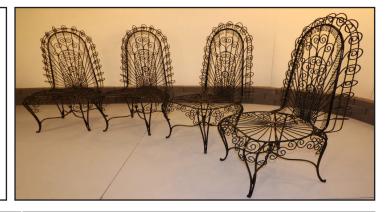

## **SPECIFICATION/INFORMATION SHEET**

Name: High Back Hearts Peacock Chairs Material: Wrought Iron Color: Black Use: Outdoor Garden/Indoor Period: Mid twentieth century Origin: USA Craftsperson: John Salterini Restored by: Elinor Avenue

Settee: Weight: Approximately 27 lbs Height: 46 inches Width: 22 inches Depth: 21 inches Seat Depth: 17.5 inches Ground to Seat Lip: 17 inches

Notes:

-Chairs coated with industrial strength oil based enamel.