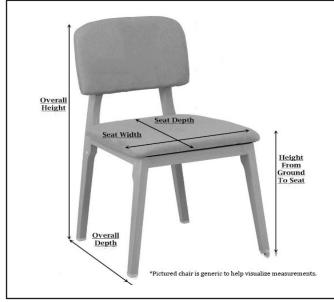

Settee: Weight: Approximately 27 lbs Height: 46 inches Width: 22 inches Depth: 21 inches Seat Depth: 17.5 inches Ground to Seat Lip: 17 inches

Notes:

-Chairs coated with industrial strength oil based enamel.