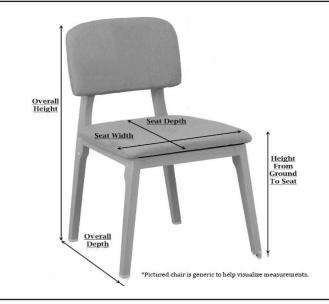

Chairs x 2:

Weight: 35 lbs (each chair)

Height: 34 inches Top Width: 17 inches Seat Width: 15 inches Depth: 16.5 inches Seat Depth: 14.5 inches

Ground to Seat Lip: 16.5 inches