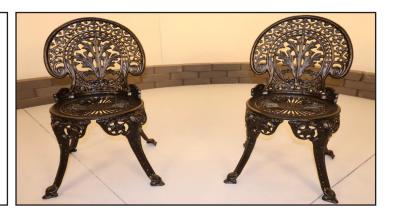

## **SPECIFICATION/INFORMATION SHEET**

Name: Antique Baroque Chairs

Material: Cast Iron Color: Semi-Gloss Black Use: Garden/Bistro/Tea Period: est. 1920s

Origin: USA

**Craftsperson:** Unknown **Restored by:** Elinor Avenue

Chairs x 2:

Weight: 35 lbs (each chair)

Height: 34 inches Top Width: 17 inches Seat Width: 15 inches Depth: 16.5 inches Seat Depth: 14.5 inches

Ground to Seat Lip: 16.5 inches