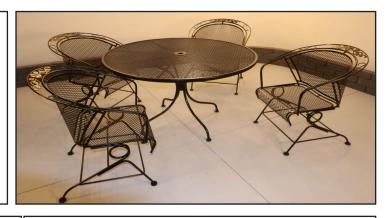

## SPECIFICATION/INFORMATION SHEET

Name: Floral and Leaf Chairs with table

Material: Wrought Iron

Color: Electro-Static Semi-Gloss Black

Use: Dining/Lounge Period: 1970-80s Origin: USA

**Craftsperson:** Meadow Craft **Restored by:** Elinor Avenue

Chairs x 4:

Weight: 25 lbs (each chair)

Height: 31 inches (Back on top setting)

Arm Width: 27 inches Depth: 22.5 inches Seat Depth: 18 inches

Ground to Seat Lip: 17 inches

Table:

Diameter: 48 inches Height: 29 inches

## Notes

- -All chairs and table coated professionally by electro-static coating
- -All feet fitted with glides

For further information on this item contact:

info@elinoravenue.com 531.219.0007

Shipping and tax rates will vary according to your location.