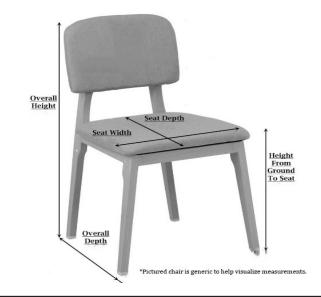

Chairs x 4:

Weight: 25 lbs (each chair)

Height: 31 inches (Back on top setting)

Arm Width: 27 inches Depth: 22.5 inches Seat Depth: 18 inches

Ground to Seat Lip: 17 inches

Table:

Diameter: 48 inches Height: 29 inches