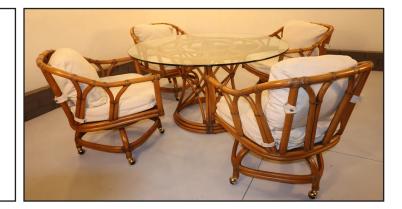

## **SPECIFICATION/INFORMATION SHEET**

Name: Rattan Dining Set Material: Rattan and Brass Color: Dark Rattan Use: Occasional Dining Period: Mid-Century Origin: USA Craftsperson: Fisks Reed Company

Matching Chairs: 4 Weight: 25 lbs (each chair) Height: 32 inches Width: 26 inches Depth: 24 inches Seat Depth: 23 inches Ground to Seat Lip: 16 inches

Table Base: Diameter: 32 inches Height: 28 inches

Glass Table Top: Diameter: 48 inches Thickness: 1/2 inch

## Notes:

The chairs are in exceptional structural condition, and all the binding is tight without damage. Because of the age the oils in the rattan have caused the binding to darken. The chairs were cleaned with murphy's wood cleaner and then finished with boiled linseed oil.

On one chair there is a repaired section, 1 inch x 1 inch on the base. It appears to be professionally done and color matched.

There are four scuffs on the arms on three chairs. The picture is of the largest scuff. The scuffing is only the very top, thin layer of color and not wood damage.

Table top is exceptionally heavy, approximately 60 lbs. The set can be sold without the glass top. Cushions are original and have been cleaned thoroughly with only very slight, pin-point marks. One cushion is slightly torn at the back zipper corner.