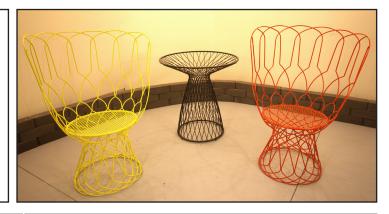

## SPECIFICATION/INFORMATION SHEET

Name: Re-Trouve Chairs

Material: Steel and Rod Iron

Color: Yellow and Orange Enamel Paint

**Use:** Decorative **Period:** Modern **Origin:** Italy

Craftsperson: Emu Company

Matching Chairs: 2

Weight: 18 lbs (each chair)

Height: 41 inches Width: 28 inches Depth: 18 inches Seat Depth: 18 inches

Ground to Seat Lip: 17.5 inches

Table:

Inside Diameter: 26.25 inches Outside Diameter: 27.5 inches

Height: 29 inches

## Notes:

- -The chairs are in exceptional condition with some minor scuffing on yellow chair where bottom frame contacts floor. This is not visible.
- -There is NO table top for the black table. This can be ordered online or made locally by a glass vendor.
- -Table top has very slight scuffing on top of rim in two locations where previous glass top rested.
- -Table has four adjustable feet for balance.