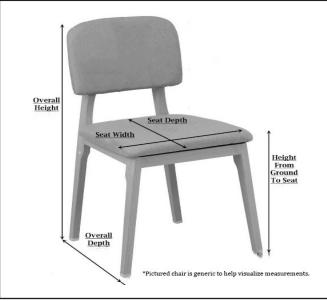

Matching Chairs: 2

Weight: 18 lbs (each chair)

Height: 41 inches Width: 28 inches Depth: 18 inches Seat Depth: 18 inches

Ground to Seat Lip: 17.5 inches

Table:

Inside Diameter: 26.25 inches Outside Diameter: 27.5 inches