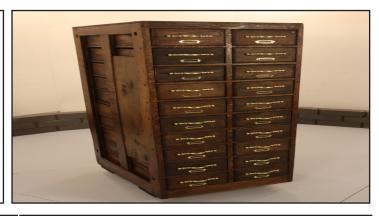

## SPECIFICATION/INFORMATION SHEET

Name: Remington Rand Guardsman

**Material:** Oak and Brass **Color:** Dark Walnut

Use: Military or Library Card Catalog

Period: 1930s Origin: USA

**Craftsperson:** Remington Rand **Restored by:** Elinor Avenue

Frame Dimensions:

Weight: Approximately 80 lbs

Heigh: 55.5 inches Width: 19 inches Length: 25 inches

Drawer Dimensions Depth: 23 inches Width: 7.5 inches Height: 3.5 Inches

Brass Handles are 5 inches wide

Card Slot Dimensions: Width: 2 inches Height: 3/4 inch

## Notes:

- The deep color changes are due to the cabinets age of almost 100 years and the process of oxidation.
- We finished the cabinet in a dark walnut
- The handles are real brass but the card slots are newer replacements. A slat can be added to each drawer to cover the gap is so desired.