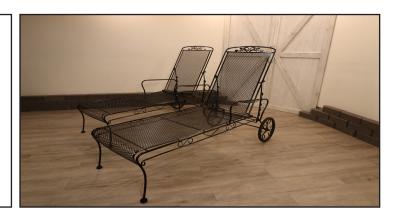

## **SPECIFICATION/INFORMATION SHEET**

Name: Wrought Iron Chaise Loungers

Material: Wrought Iron

Color: Electro-Static Semi-Gloss Black

Use: Dining/Lounge Period: 1960s Origin: USA

**Craftsperson:** Unknown **Restored by:** Elinor Avenue

Matching Chairs: 2

Weight: 50 lbs (each chair) Max Height: 45 inches Arm Width: 31 inches Depth: 76 inches Seat width: 24 inches

Ground to Seat Lip: 16 inches

## Notes:

- -All chairs and table coated professionally by electro-static coating
- -All feet fitted with glides
- -adjusts to six positions

For further information on this item contact:

Reference: PF191 info@elinoravenue.com 531.219.0007