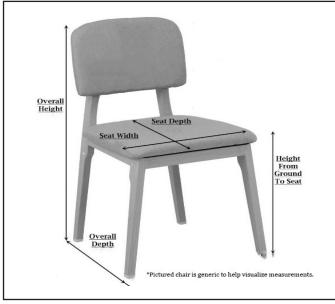

Matching Chairs: 2

Weight: 50 lbs (each chair) Max Height: 45 inches Arm Width: 31 inches Depth: 76 inches Seat width: 24 inches

Ground to Seat Lip: 16 inches