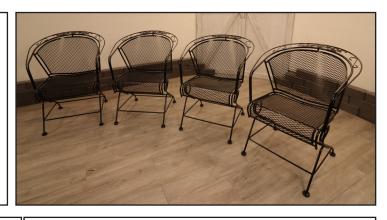

## **SPECIFICATION/INFORMATION SHEET**

Name: Floral and Leaf Chairs Material: Wrought Iron

Color: Electro-Static Semi-Gloss Black

Use: Dining/Lounge Period: 1960s Origin: USA

**Craftsperson:** Meadow Craft **Restored by:** Elinor Avenue

Chairs x 4:

Weight: 25 lbs (each chair)

Height: 31 inches (Back on top setting)

Arm Width: 27 inches Depth: 22.5 inches Seat Depth: 18 inches

Ground to Seat Lip: 17 inches