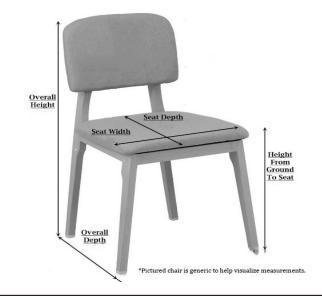

Chairs x 4:

Weight: 25 lbs (each chair)

Height: 31 inches (Back on top setting)

Arm Width: 27 inches Depth: 22.5 inches Seat Depth: 18 inches

Ground to Seat Lip: 17 inches