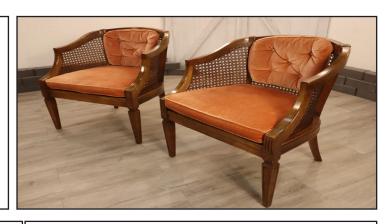

## **SPECIFICATION/INFORMATION SHEET**

Name: Early American Cane Back Chairs

Material: Walnut

Color: Burnished Orange

Use: Nook Retreat Period: 1960s Origin: USA

**Craftsperson:** Unknown **Restored by:** Elinor Avenue

Matching Chairs: 2

Weight: 20 lbs (each chair)

Height: 31 inches Width: 24.5 inches Depth: 20 inches Seat Depth: 19 inches

Ground to Seat Lip: 18 inches

## Notes:

-Some slight fading on upholstery due to age of chairs.

-Perceptible discoloration visible but cane back weave in good condition and intact.

For further information on this item contact:

Reference: PF191 info@elinoravenue.com 531.219.0007