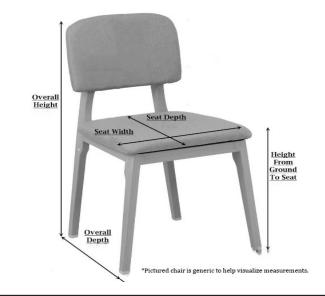

Matching Chairs: 2

Weight: 20 lbs (each chair)

Height: 31 inches Width: 24.5 inches Depth: 20 inches Seat Depth: 19 inches

Ground to Seat Lip: 18 inches