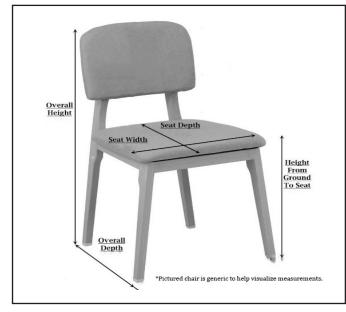

Matching Chairs: 4 Weight: 25 lbs (each chair) Height: 37 inches Width: 26.5 inches Depth: 25 inches Seat Depth: 17 inches Ground to Seat Lip: 17 inches

Notes:

-All chairs and table coated professionally by electro-static coating -All feet fitted with glides