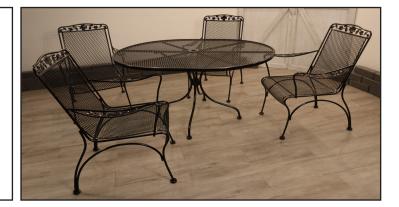

## **SPECIFICATION/INFORMATION SHEET**

Name: Flower and Leaf Dining Seet Material: Wrought Iron Color: Electro-Static Semi-Gloss Black Use: Dining Period: 1960s Origin: USA Craftsperson: Russell Woodard Restored by: Elinor Avenue

Matching Chairs: 4 Weight: 25 lbs (each chair) Height: 37 inches Width: 26.5 inches Depth: 25 inches Seat Depth: 17 inches Ground to Seat Lip: 17 inches

Notes:

-All chairs and table coated professionally by electro-static coating -All feet fitted with glides