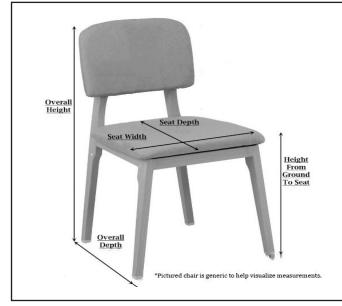

Scroll Footed Matching Chairs: 6 Weight: 28 lbs (each chair) Height: 37 inches Arm Width: 28 inches Depth: 23 inches Seat Depth: 17 inches Ground to Seat Lip: 17 inches

Table x 1: Weight: 50 lbs Length: 66 inches Width: 42 inches Height: 29 inches