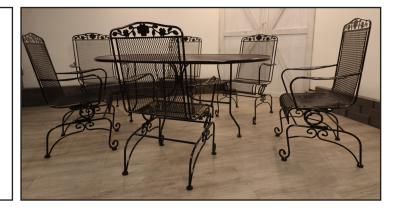

## **SPECIFICATION/INFORMATION SHEET**

Name: Scroll Footed Wrought Iron Family Patio Material: Wrought Iron Color: Electro-Static Semi-Gloss Black Use: Dining/Lounge Period: 1940-50s Origin: USA Craftsperson: Unknown Restored by: Elinor Avenue

Scroll Footed Matching Chairs: 6 Weight: 28 lbs (each chair) Height: 37 inches Arm Width: 28 inches Depth: 23 inches Seat Depth: 17 inches Ground to Seat Lip: 17 inches

Table x 1: Weight: 50 lbs Length: 66 inches Width: 42 inches Height: 29 inches

Notes:

-All chairs and table coated professionally by electro-static coating -All feet fitted with glides

-Some fading of the floral and leaf finials due to age.

For further information on this item contact: Reference: PF191 info@elinoravenue.com 531.219.0007