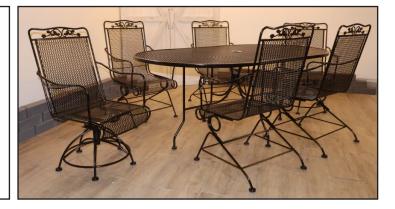

## **SPECIFICATION/INFORMATION SHEET**

Name: Meadow Craft Acorn and Oak Leaf Family Material: Wrought Iron Color: Electro-Static Semi-Gloss Black Use: Dining/Lounge Period: 1980s Origin: USA Craftsperson: Meadow Craft Restored by: Elinor Avenue

Captain Chairs x 2: Weight: 34 lbs (each chair) Height: 37 inches Arm Width: 27 inches Depth: 23 inches Seat Depth: 17 inches Ground to Seat Lip: 16 inches

Coil Spring Guest Chairs x 4: Height: 39/Width: 27/Depth: 23/Seat: 17

Table x 1: Weight: 50 lbs Length: 72 inches Width: 42 inches Height: 29 inches

Notes:

-All chairs and table coated professionally by electro-static coating -All feet fitted with glides -Captain Chairs swivel 360 degrees