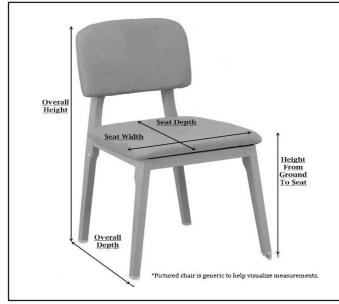

Captain Chairs x 2: Weight: 34 lbs (each chair) Height: 37 inches Arm Width: 27 inches Depth: 23 inches Seat Depth: 17 inches Ground to Seat Lip: 16 inches

Coil Spring Guest Chairs x 4: Height: 39/Width: 27/Depth: 23/Seat: 17