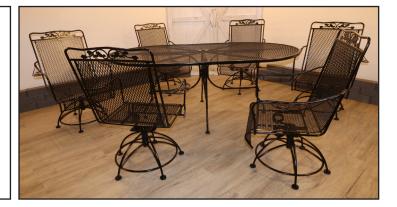

## **SPECIFICATION/INFORMATION SHEET**

Name: Meadow Craft "Dogwood" Family Patio Set Material: Wrought Iron Color: Electro-Static Semi-Gloss Black Use: Dining/Lounge Period: 1980s Origin: USA Craftsperson: Meadow Craft Restored by: Elinor Avenue

Chairs x 6: Weight: 30 lbs (each chair) Height: 37 inches Arm Width: 27 inches Depth: 23 inches Seat Depth: 17 inches Ground to Seat Lip: 16 inches

Table x 1: Weight: 45 lbs Length: 72 inches Width: 42 inches Height: 29 inches

Notes:

-All chairs and table coated professionally by electro-static coating -All feet fitted with glides -Chairs swivel 360 degrees

For further information on this item contact: Reference: PF191 info@elinoravenue.com 531.219.0007