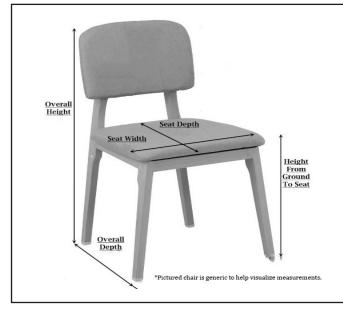

Chairs x 6: Weight: 30 lbs (each chair) Height: 37 inches Arm Width: 27 inches Depth: 23 inches Seat Depth: 17 inches Ground to Seat Lip: 16 inches

Table x 1: Weight: 45 lbs Length: 72 inches Width: 42 inches Height: 29 inches