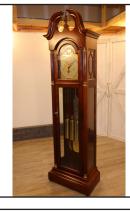

## **SPECIFICATION/INFORMATION SHEET**

Name: Howard Miller Glen Ellyn Grandfather Clock Material: Wood/Brass Color: Mohagany Finish Use: Interior Period: 1990s Origin: USA Craftsperson: Howard Miller

## Clock dimensions:

Weight: approx. 50lbs Height: 82 inches Width: 19 inches Depth: 13.5 inches

Notes:

- -Pediment features cathedral book matched cherry ring and turned finial. -Beveled glass lower door.
- -Astrological, blue moon phase dial.
- -Brass finished dial features a sliver chapter ring with decorated corner
- spandrels and center disk.
- -Polished brass lyre pendulum.
- -Cable Driven, Triple chime Kieninger movement.