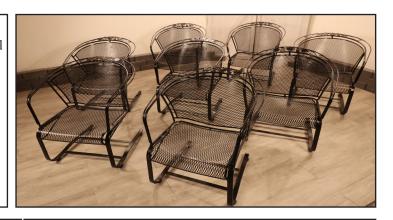

## SPECIFICATION/INFORMATION SHEET

**Name:** Russell Woodard Briarwood Collection Barrel Chairs. Also referred to as "Arnold Palmer" Chairs

Material: Wrought Iron Color: Semi-Gloss Black Use: Lounge/Dining Period: 1960s

Origin: USA

Craftsperson: Russell Woodard

Chairs x 8:

Weight: 30 lbs (each chair)

Height: 30 inches Width: 26 inches Depth: 23 inches Seat Depth: 18 inches

Ground to Seat Lip: 15 inches

## Notes:

-All chairs and table coated with industrial strength primer, then with high grade top coat of oil based paint.

-All feet fitted with glides

For further information on this item contact:

Reference: PF190 info@elinoravenue.com 531.219.0007