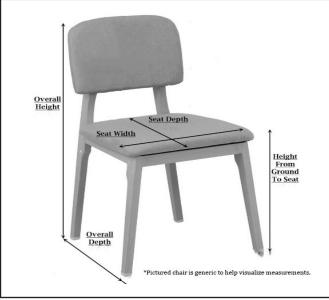

Origin: USA

Craftsperson: Russell Woodard

Chairs x 8:

Weight: 30 lbs (each chair)

Height: 30 inches Width: 26 inches Depth: 23 inches Seat Depth: 18 inches

Ground to Seat Lip: 15 inches