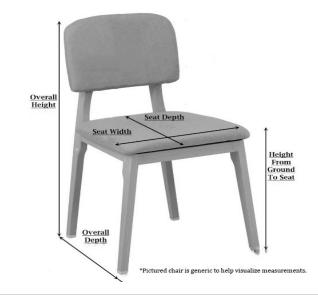

Chairs x 6: Weight: 20 lbs

Height: (ground to back seat top)- 34 inches Width: (outside arm to outside arm)- 27 inches

Depth: (outside back leg to outside front)- 22.5 inches

Seat Depth: 18 inches

Ground to seat height: 17 inches