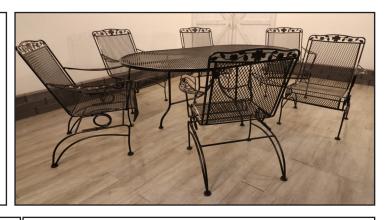

## SPECIFICATION/INFORMATION SHEET

Name: Russell Woodard Family Patio

Material: Wrought Iron Color: Semi-Gloss Black

Use: Dining

Period: Mid 20th Century

Origin: USA

**Craftsperson:** Russell Woodard **Restored by:** Elinor Avenue

Chairs x 6: Weight: 20 lbs

Height: (ground to back seat top)- 34 inches Width: (outside arm to outside arm)- 27 inches

Depth: (outside back leg to outside front)- 22.5 inches

Seat Depth: 18 inches

Ground to seat height: 17 inches

Table x 1: Weight: 42lbs Length: 72 inches Width: 42 inches Height: 29 inches

## Notes:

-All chairs and table coated with industrial strength primer, then with high-grade top coat of oil based paint.

-All chairs and table fitted with feet glides.

For further information on this item contact: