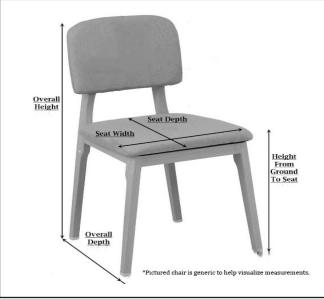

Chairs x 2: Weight: 26 lbs

Height: (ground to back seat top)- 33.5 inches Width: (outside arm to outside arm)- 29.5 inches Depth: (outside back leg to outside front)- 29.5 inches

Seat Depth: 23 inches

Ground to seat height: 12 inches