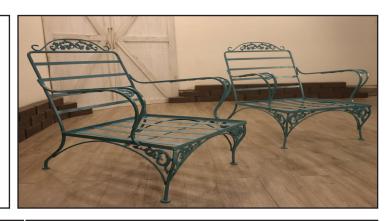

## **SPECIFICATION/INFORMATION SHEET**

Name: Russell Woodard "Chantilly" Collection

**Material:** Wrought Iron **Color:** Semi-Gloss Teal

Use: Lounge

Period: Mid 20th Century

Origin: USA

**Craftsperson:** Russell Woodard **Restored by:** Elinor Avenue

Chairs x 2: Weight: 26 lbs

Height: (ground to back seat top)- 33.5 inches Width: (outside arm to outside arm)- 29.5 inches Depth: (outside back leg to outside front)- 29.5 inches

Seat Depth: 23 inches

Ground to seat height: 12 inches