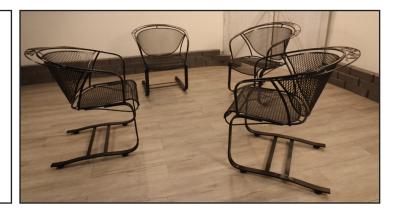

## **SPECIFICATION/INFORMATION SHEET**

- Name: Russell Woodard Briarwood Collection Four Chairs Material: Wrought Iron Color: Semi-Gloss Black Use: Dining/Lounge Period: 1960s Origin: USA
- Craftsperson: Russell Woodard

Chairs x 4: Weight: 30 lbs (each chair) Height: 30 inches Width: 26 inches Depth: 24 inches Seat Depth: 18.5 inches Ground to Seat Lip: 16 inches

Notes:

-All chairs and table coated with industrial strength primer, then with highgrade top coat of oil based paint. -All feet fitted with glides