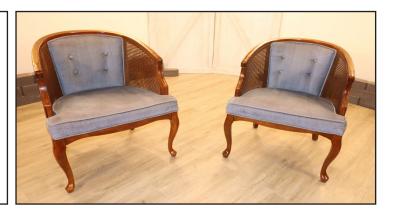

## SPECIFICATION/INFORMATION SHEET

Name: Hollywood Regency Cane Back Chairs

**Material:** Cherry wood/Velvet **Color:** Cherrywood/Teal

**Use:** Decorative/conversational

**Period:** 1960s **Origin:** USA

**Craftsperson:** Unknown **Restored by:** Elinor Avenue

Chairs x 2:

Weight: approx. 16 lbs (each chair)

Height: 31 inches Width: 24 inches Depth: 22 inches Seat Depth: 19 inches

Ground to Seat Lip: 18 inches

## Notes:

- -Both Chairs polished with lemon-oil and retouched with matching paint.
- -Velvet upholstery deep cleaned.
- -No damage to cane back.
- -Comes from non-smoking/no pet home

For further information on this item contact: