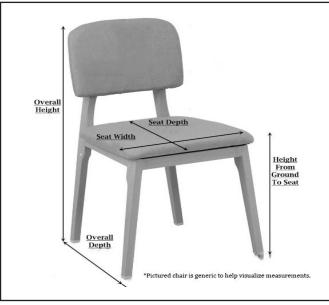

**Craftsperson:** Unknown **Restored by:** Elinor Avenue

Chairs x 2:

Weight: approx. 16 lbs (each chair)

Height: 31 inches Width: 24 inches Depth: 22 inches Seat Depth: 19 inches

Ground to Seat Lip: 18 inches