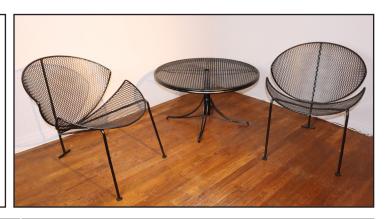

## SPECIFICATION/INFORMATION SHEET

Name: "Slice" or "Clam Shell" wrought iron tri-pod

chairs and table

Material: Wrought Iron Color: Semi-Gloss Black Use: Garden/Decorative

Period: 1960s Origin: USA

Craftsperson: John Salterini

Chairs x 2:

Weight: 15 lbs (each chair)

Height: 27 inches Width: 22.5 inches Depth: 26 inches Seat Depth: 17 inches

Ground to Seat Lip: 16 inches

Table:

Diameter: 30 inches Height: 18 inches

## Notes:

- -All chairs and table coated with industrial strength primer, then with high grade top coat of oil based paint.
- -Welds re-soldered by professional welder for max support
- -Can hold up to 250lbs