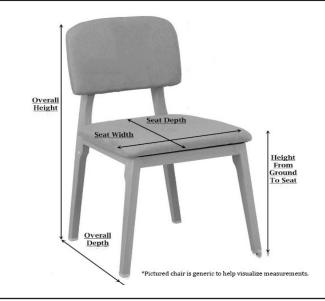

Chairs x 2:

Weight: 15 lbs (each chair)

Height: 27 inches Width: 22.5 inches Depth: 26 inches Seat Depth: 17 inches

Ground to Seat Lip: 16 inches

Table:

Diameter: 30 inches Height: 18 inches