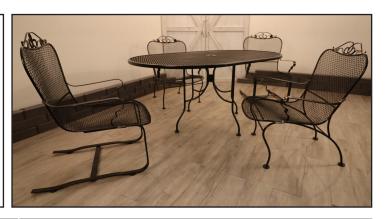

## SPECIFICATION/INFORMATION SHEET

Name: Russell Woodard Sculptura Chairs and

Table

Material: Wrought Iron Color: Semi-Gloss Black

Use: Dining

Period: Mid 20th Century

Origin: USA

Craftsperson: Russell Woodard

2 x Rocker Chairs Weight: approx. 23 lbs

Height: 39.5 inches Width: 24 inches Depth: 28 inches Seat Depth: 18 inches

Ground to Seat Lip: 16 inches

2x Stationary Chairs Weight: approx. 18lbs Height: (ground to back seat top)- 35 inches Width: (outside arm to outside arm)- 24 inches Depth: (outside back leg to outside front)- 28 inches

Seat Depth: 18 inches

Ground to seat height: 16 inches

Table: 60 inches long, 38 inches wide, 29 inches high