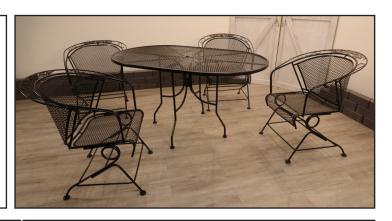

## SPECIFICATION/INFORMATION SHEET

Name: Meadow Craft Coil Spring Barrell Chairs

Material: Wrought Iron Color: Semi-Gloss Black Use: Dining/Lounge Period: est. 1970s Origin: USA

**Craftsperson:** Meadowcraft **Restored by:** Elinor Avenue

Chairs x 4:

Weight: approx. 23 lbs Height: 33 inches Width: 27 inches Depth: 24 inches Seat Depth: 17 inches

Ground to Seat Lip: 18 inches

Table x 1:

Length: 60 inches long Width: 38 inches wide Height: 29 inches high

## Notes:

-All chairs and table coated with industrial strength primer, then with high-grade top coat of oil based paint.

-All chairs and table fitted with feet-bottom glides

For further information on this item contact: