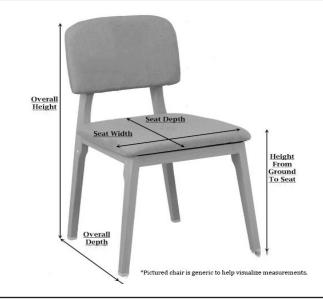

Chairs x 4:

Weight: approx. 23 lbs Height: 33 inches Width: 27 inches Depth: 24 inches Seat Depth: 17 inches

Ground to Seat Lip: 18 inches

Table x 1:

Length: 60 inches long Width: 38 inches wide Height: 29 inches high