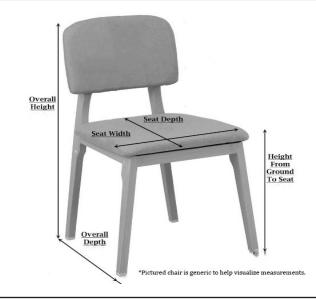

Chairs x 2:

Weight: 25 lbs (each chair)

Height: 28.5 inches Width: 13 inches Depth: 22 inches Seat Depth: 13inches

Ground to Seat Lip: 14 inches

Bench x 1: Weight: 58 lbs Height: 28 inches Width: 37.5 inches Depth: 22 inches Seat Depth: 13 inches

Ground to Seat Lip: 14 inches