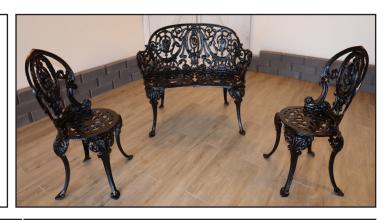

## SPECIFICATION/INFORMATION SHEET

Name: Antique French Baroque Chairs

Material: Cast Iron Color: Semi-Gloss Black Use: Garden/Bistro/Tea Period: est. Early 1900s

Origin: USA

**Craftsperson:** Unknown **Restored by:** Elinor Avenue

Chairs x 2:

Weight: 25 lbs (each chair)

Height: 28.5 inches Width: 13 inches Depth: 22 inches Seat Depth: 13inches

Ground to Seat Lip: 14 inches

Bench x 1: Weight: 58 lbs Height: 28 inches Width: 37.5 inches Depth: 22 inches Seat Depth: 13 inches

Ground to Seat Lip: 14 inches

## Notes:

-All chairs and table coated with industrial strength primer, then with high-grade top coat of oil based paint.

-Rusted and damaged screws replaced with new.

For further information on this item contact: