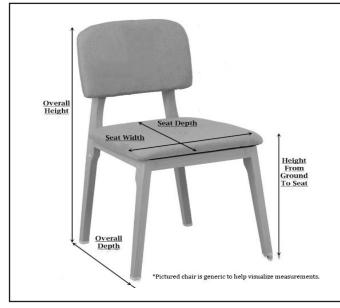

Origin: USA

Craftsperson: John Salterini

Chairs x 4: Weight: 15 lbs (each chair) Height: 28 inches Width: 32 Depth: 17 inches Seat Depth: 17 inches Ground to Seat Lip: 14 inches

Table: Diameter: 39 inches Height: 25 inches