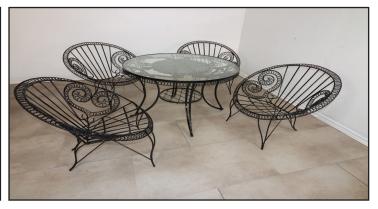

## **SPECIFICATION/INFORMATION SHEET**

Name: Vintage French Twisted Wrought Iron Saucer Chairs and Matching Table
Material: Wrought Iron
Color: Semi-Gloss Black
Use: Garden/Decorative
Period: Early to Mid Century

Origin: USA

Craftsperson: John Salterini

Chairs x 4: Weight: 15 lbs (each chair) Height: 28 inches Width: 32 Depth: 17 inches Seat Depth: 17 inches Ground to Seat Lip: 14 inches

Table: Diameter: 39 inches Height: 25 inches

Notes:

-All chairs and table coated with industrial strength primer, then with high grade top coat of oil based paint. -Glass top free from cracks or scratches

-Can support up to 225 lbs

For further information on this item contact: Reference: PF158 info@elinoravenue.com 531.219.0007